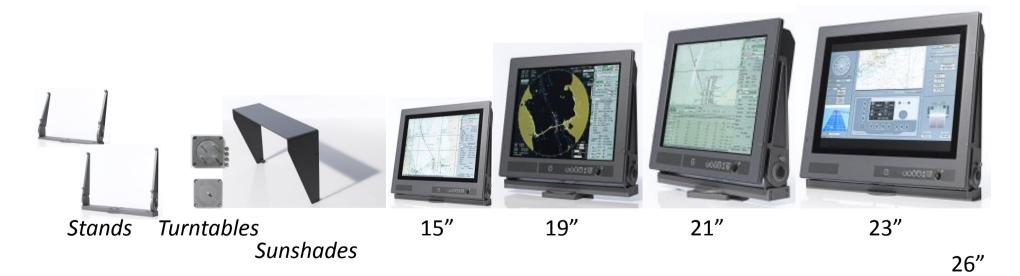

#### MK3 Sea Line Key Features

- All MK3 monitors are ECDIS approved
- Whisper silent in use, as Fanless
- All monitors' glass front are Impact Proof

#### MK3 Sea Line Key Features

## **MK3 Sea Line Key Features**

- Mode Wizzard
- PIP feature (≥ 19")
- IP67 O'ring back sealing

Mode Wizzard

± 89º inclination

PIP

Back sealing