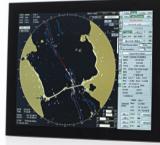

## NI product range

- 15", 19", 21.3" and 23.1" MK3 monitor line, ECDIS approved
- Customer specifications-made, OEM versions
- MK2 replacement line, compatible with Market Leader
- O'Sean Line, high-end, all glass monitor for the non-ECDIS markets

## **NI Product platform**

- Dual/Single Power Platform
- All purpose Signal Platform (Radar, Sea Charts, Supervising)
- Design Platform: MK3, OEM, O'Sean Line, MK2
- Approval Platform as per Customer Specifications

#### MK3 Sea Line Key Features

- All MK3 monitors are ECDIS approved
- Whisper silent in use, as Fanless
- All monitors' glass front are Impact Proof

#### MK3 Sea Line Key Features

## **MK3 Sea Line Key Features**

- Mode Wizzard
- PIP feature (≥ 19")
- IP67 O'ring back sealing

Mode Wizzard

± 89º inclination

PIP

Back sealing