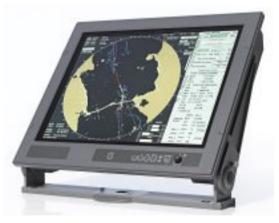

## NI product range

- 15", 19", 21.3" and 23.1" MK3 monitor line, ECDIS approved
- Customer specifications-made, OEM versions
- MK2 replacement line, compatible with Market Leader
- O'Sean Line, high-end, all glass monitor for the non-ECDIS markets

#### MK3 Sea Line Key Features

- All MK3 monitors are ECDIS approved
- Whisper silent in use, as Fanless
- All monitors' glass front are Impact Proof