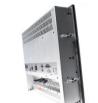

## **NI Product platform**

- Dual/Single Power Platform
- All purpose Signal Platform (Radar, Sea Charts, Supervising)
- Design Platform: MK3, OEM, O'Sean Line, MK2
- Approval Platform as per Customer Specifications

## O' Sean Line Glass Front Monitor Key Features

- Single Power Platform, Modular Platform (same key components as MK3)
- Remote control allowing single/multiple remote monitor management
- All purpose, multi source Platform (Radar, Sea Charts, Supervising, Wide Screen) Design Platform: O'Sean Line monitors, all sizes, + sealing kits