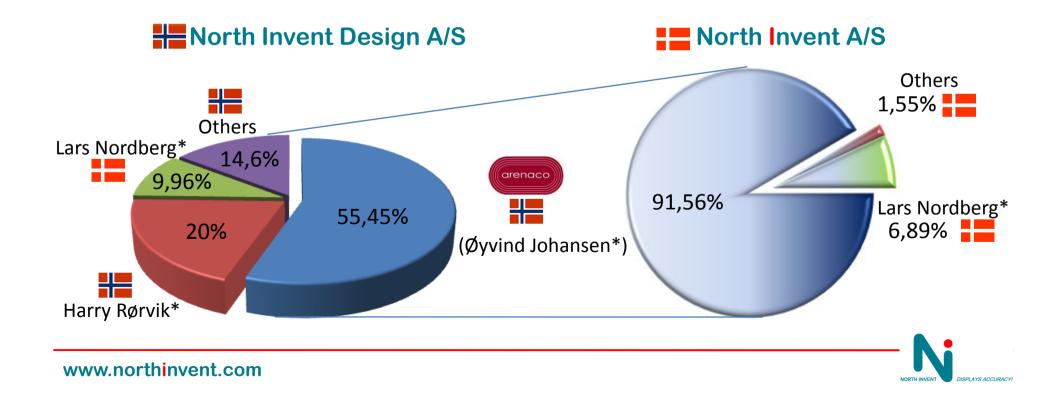

## **Company in short**

- Established in April 2004 in Norway, then moved to Denmark (Copenhagen)
- Moved to current location in Hedensted, Southern Denmark in March 2007
- Share capital of €3.05 Mio