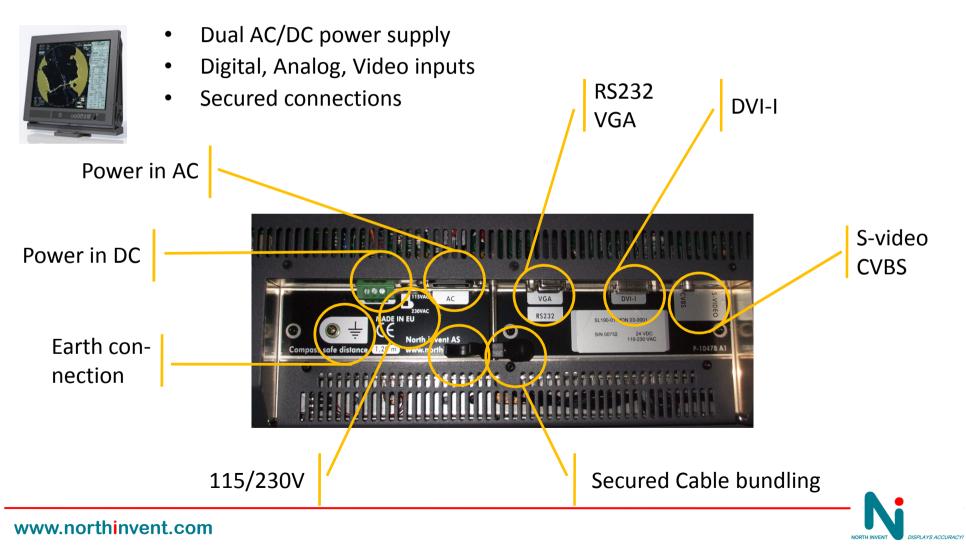

## **NI Product platform**

- Dual/Single Power Platform
- All purpose Signal Platform (Radar, Sea Charts, Supervising)
- Design Platform: MK3, OEM, O'Sean Line, MK2
- Approval Platform as per Customer Specifications