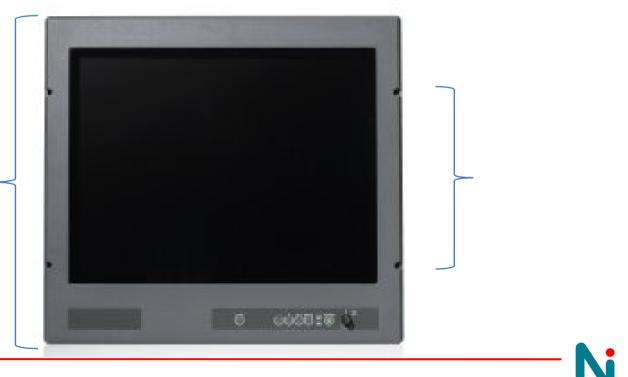

#### MK3 Sea Line Key Features

- All MK3 monitors are ECDIS approved
- Whisper silent in use, as Fanless
- All monitors' glass front are Impact Proof

#### MK3 Sea Line Key Features

## **MK3 Sea Line Key Features**

- Mode Wizzard
- PIP feature (≥ 19")
- IP67 O'ring back sealing

Mode Wizzard

± 89º inclination

PIP

Back sealing