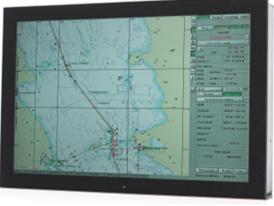

## NI product range

- 15", 19", 21.3" and 23.1" MK3 monitor line, ECDIS approved
- Customer specifications-made, OEM versions
- MK2 replacement line, compatible with Market Leader
- O'Sean Line, high-end, all glass monitor for the non-ECDIS markets

## **NI Product platform**

- Dual/Single Power Platform
- All purpose Signal Platform (Radar, Sea Charts, Supervising)
- Design Platform: MK3, OEM, O'Sean Line, MK2
- Approval Platform as per Customer Specifications

#### MK3 Sea Line Key Features

- All MK3 monitors are ECDIS approved
- Whisper silent in use, as Fanless
- All monitors' glass front are Impact Proof

#### MK3 Sea Line Key Features

## **MK3 Sea Line Key Features**

- Mode Wizzard
- PIP feature (≥ 19")
- IP67 O'ring back sealing

Mode Wizzard

± 89º inclination

PIP

Back sealing