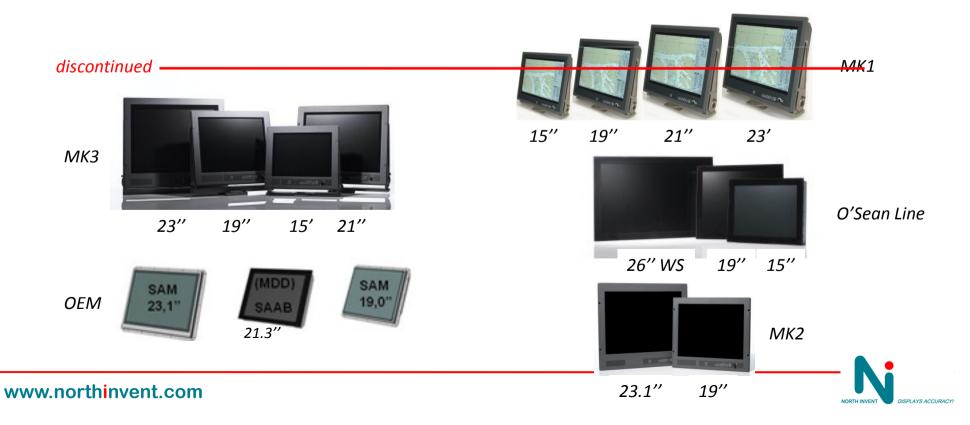

## NI product range

- 15", 19", 21.3" and 23.1" MK3 monitor line, ECDIS approved
- Customer specifications-made, OEM versions
- MK2 replacement line, compatible with Market Leader
- O'Sean Line, high-end, all glass monitor for the non-ECDIS markets

## **NI Product platform**

- Dual/Single Power Platform
- All purpose Signal Platform (Radar, Sea Charts, Supervising)
- Design Platform: MK3, OEM, O'Sean Line, MK2
- Approval Platform as per Customer Specifications

-> Frames can be delivered in white, red, blue, black & traditional gray

www.northinvent.com