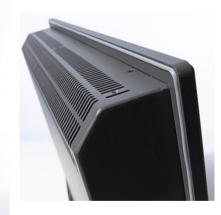

#### MK3 Sea Line Key Features

- All MK3 monitors are ECDIS approved
- Whisper silent in use, as Fanless
- All monitors' glass front are Impact Proof

#### MK3 Sea Line Key Features

## **MK3 Sea Line Key Features**

- Mode Wizzard
- PIP feature (≥ 19")
- IP67 O'ring back sealing

Mode Wizzard

± 89º inclination

PIP

Back sealing