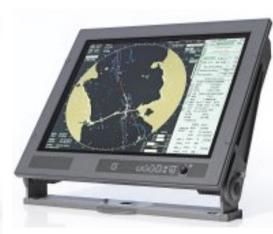

#### MK3 Sea Line Key Features

- All MK3 monitors are ECDIS approved
- Whisper silent in use, as Fanless
- All monitors' glass front are Impact Proof

#### MK3 Sea Line Key Features

## **MK3 Sea Line Key Features**

- Mode Wizzard
- PIP feature (≥ 19")
- IP67 O'ring back sealing

Mode Wizzard

± 89º inclination

PIP

Back sealing