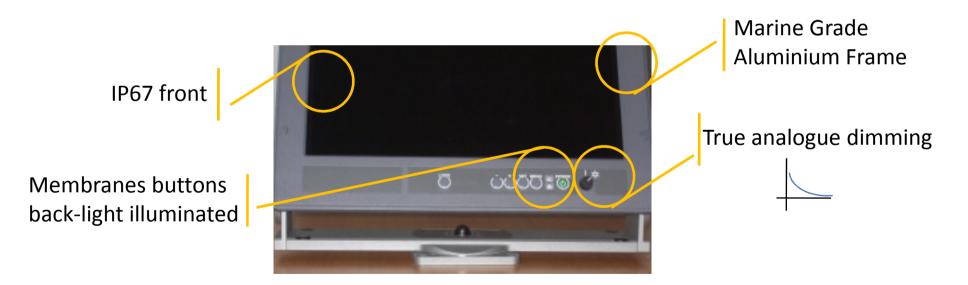

#### MK3 Sea Line Key Features

- All MK3 monitors are ECDIS approved
- Whisper silent in use, as Fanless
- All monitors' glass front are Impact Proof

#### MK3 Sea Line Key Features

## **MK3 Sea Line Key Features**

- Mode Wizzard
- PIP feature (≥ 19")
- IP67 O'ring back sealing

Mode Wizzard

± 89º inclination

PIP

Back sealing